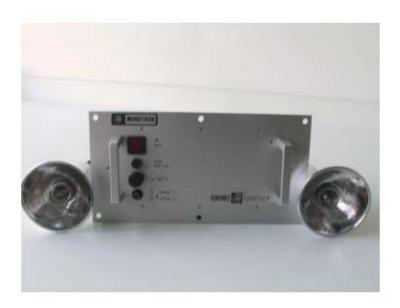

## Control Panel

Operating Section of Control Panel

## Description\_

dustsealed aluminium housing with aluminium front plate as plug-in unit for control board of generating plant with two separately controlled Hand Lamps, 360° phase shifter, easy to exchange fuse via external fuse holder, and signal "ON/OFF" switch.

Operationg voltage: 230V AC, 50 to 60 Hz

(110V AC at request)

Housing: aluminium case with two handles,

two connection boxes (B.C. sockets on backside of box mounted on front pannel),

socket for power cable on backside

Weight: approx. 2,4 kgs incl. two Hand Lamps

Dimensions: 340 x 175 mm (front panel)

L: - 297 mm W: - 132 mm D: - 100 mm (box mounted on backside of panel)