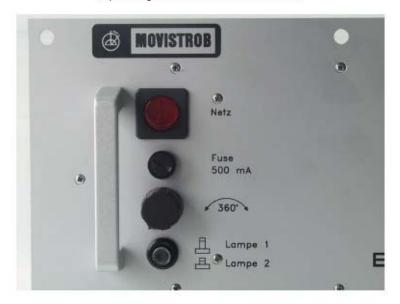

## Control Panel

Operating Section of Control Panel

## Description\_

dustsealed aluminium housing with aluminium front plate as plug-in unit for control board of generating plant with two separately controlled Hand Lamps, 360° phase shifter, easy to exchange fuse via external fuse holder, and signal "ON/OFF" switch.